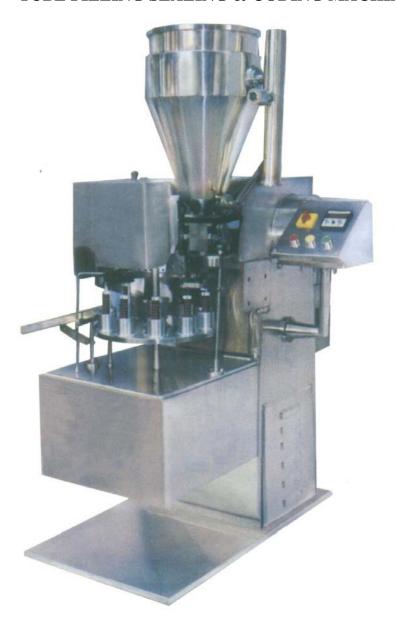

## **TUBE FILLING SEALING & CODING MACHINE:**

TUBE FILLING MACHINE is reliable, flexible and user friendly to give output of 70 To 80 Tubes per minute.

To make machine easy to use and quick change over, special care has been taken.

The machine design provides good access for maintenance and give operator excellent visibility at all the major machine functions.

Machine is equipped with high accuracy filling systems, provides clean and accurate filling at optimum speed providing high quality and product. The machine is extremely compact.

## **Features:**

- Automatic Tube Loading System.
- Auto Tube Orientation.
- No Tube No Fill System.
- Folding & Coading at Individual Station.
- Simple Mechanism & Operator Friendly Machine.
- Combo Model Suitable For Both Aluminum and Lami/Plastic Tubes.
- Out Put 70 to 80 Tubes Min For Double Head M/c.
- Out Put 35 to 40 Tubes Min For Single Head M/c.